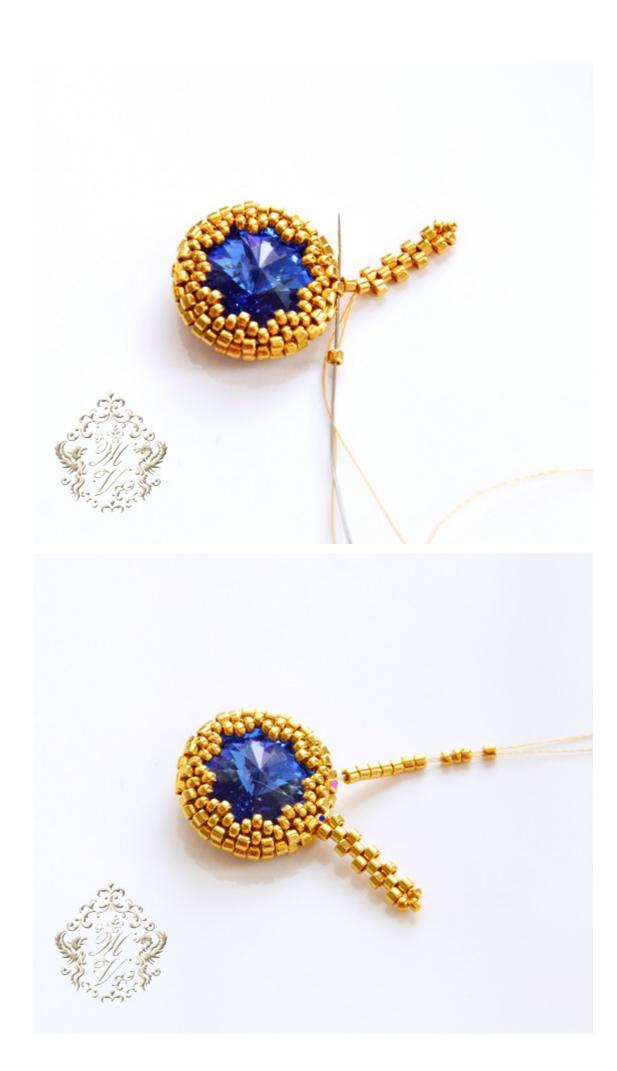

Wave thread to other side of bezel and place rivoli side down into beaded bezel

7

U must get rivoli bezeled like this.

Next step is to bead 12 snowflake beams using peyote stitch.

We weave from the beads marked with blue and pink dots according photos.

U need to string next quantity of seed beads:

blue dots: 9 delica 11/0 - 3 seed beads 15/0 - 1 delica 11/0

pink dots: 7 delica 11/0 - 3 seed beads 15/0 - 1 delica 11/0

Snowflake tutorial by Zhanna V (<a href="mailto:biser.info/user/63797">biser.info/user/63797</a>)