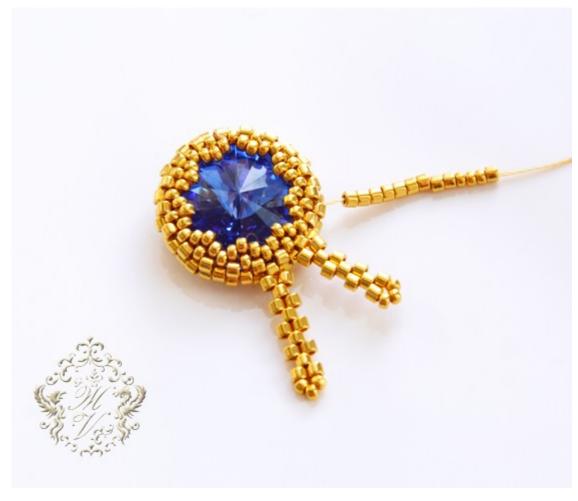

## BEADSMAGIC.COM

Add a next row of seed beads 15/0 using peyote stitch

Add a next row of seed beads 15/0 but now string 3 seed beads 15/0 at the same time and then miss one 15/0 seed bead from previous row and go through next seed bead 15/0

Wave thread to other side of bezel and place rivoli side down into beaded bezel

7

U must get rivoli bezeled like this.

Next step is to bead 12 snowflake beams using peyote stitch.

We weave from the beads marked with blue and pink dots according photos.