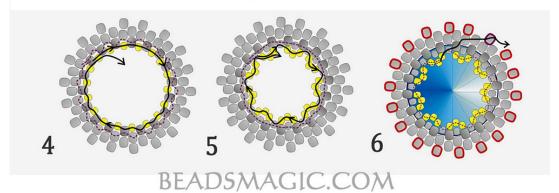

## Click on the diagram to enlarge it.

At first bezel rivoli with 36 seed beads Delica using peyote stitch. U can use our pattern or make it as u used to make yourself

## Bezel rivoli 14 cm with a peyote stitch

BEADSMAGIC.COM

Wave thread to other side of bezel and place rivoli side down into beaded bezel

7

U must get rivoli bezeled like this.

Next step is to bead 12 snowflake beams using peyote stitch.

We weave from the beads marked with blue and pink dots according photos.