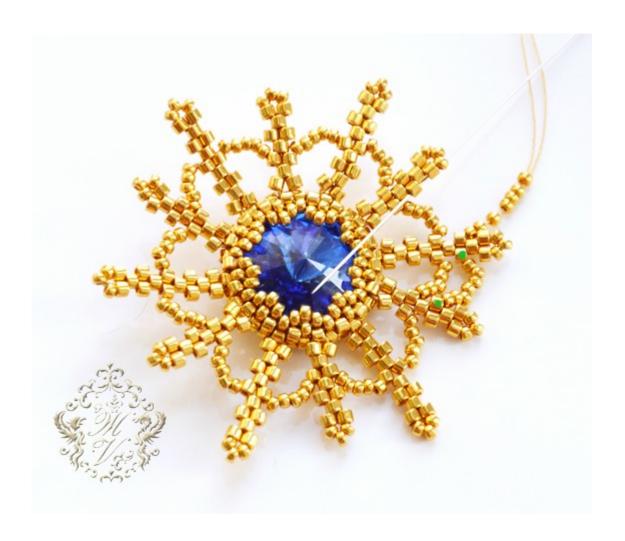

Wave thread to other side of bezel and place rivoli side down into beaded bezel

7

U must get rivoli bezeled like this.

Next step is to bead 12 snowflake beams using peyote stitch.

We weave from the beads marked with blue and pink dots according photos.

U need to string next quantity of seed beads:

blue dots: 9 delica 11/0 - 3 seed beads 15/0 - 1 delica 11/0

pink dots: 7 delica 11/0 - 3 seed beads 15/0 - 1 delica 11/0

Snowflake tutorial by Zhanna V (<a href="mailto:biser.info/user/63797">biser.info/user/63797</a>)