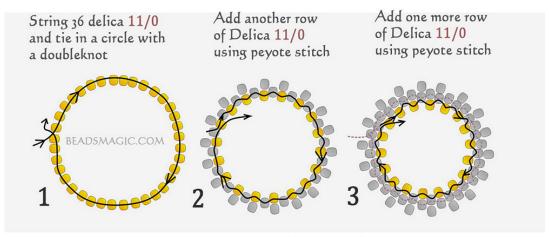

## Click on the diagram to enlarge it.

At first bezel rivoli with 36 seed beads Delica using peyote stitch. U can use our pattern or make it as u used to make yourself

## Bezel rivoli 14 cm with a peyote stitch

BEADSMAGIC.COM