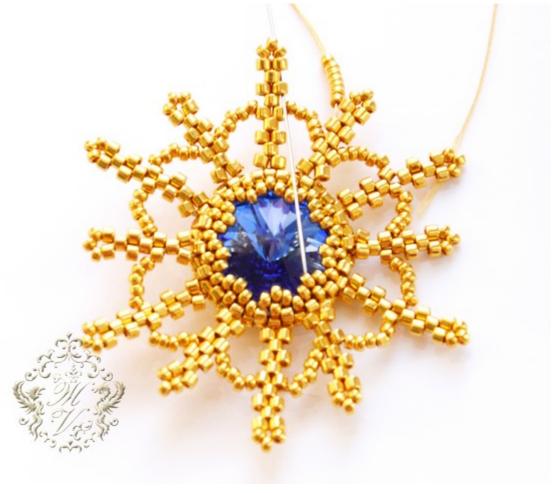

Wave thread to other side of bezel and place rivoli side down into beaded bezel

7

U must get rivoli bezeled like this.

Next step is to bead 12 snowflake beams using peyote stitch.

We weave from the beads marked with blue and pink dots according photos.

U need to string next quantity of seed beads:

blue dots: 9 delica 11/0 - 3 seed beads 15/0 - 1 delica 11/0

pink dots: 7 delica 11/0 - 3 seed beads 15/0 - 1 delica 11/0

Snowflake tutorial by Zhanna V (<a href="mailto:biser.info/user/63797">biser.info/user/63797</a>)