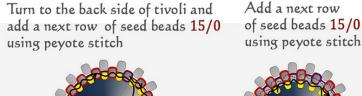

## BEADSMAGIC.COM

Add a next row of seed beads 15/0 using peyote stitch

Add a next row of seed beads 15/0 but now string 3 seed beads 15/0 at the same time and then miss one 15/0 seed bead from previous row and go through next seed bead 15/0