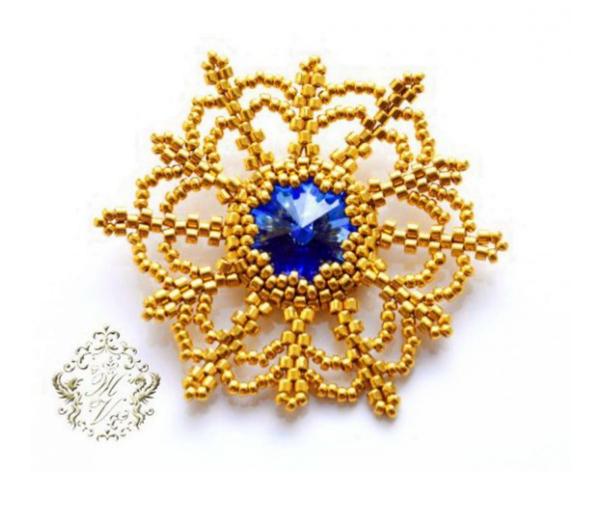

## The most popular Christmas tutorial

Here is our the most popular Christmas tutorial for beautiful snowflake. Free tutorial for beautiful beaded snowflake with rivoli Swarovski. U can use it like ornament or pendant. This bead pattern is easy and doesnt take much time to make but looks so gorgeous.

U need:

rivoli 14 mm

delica 11/0

seed beads toho 15/0

U can download this pattern in pdf format by clicking the pdf

button in the end of this post.