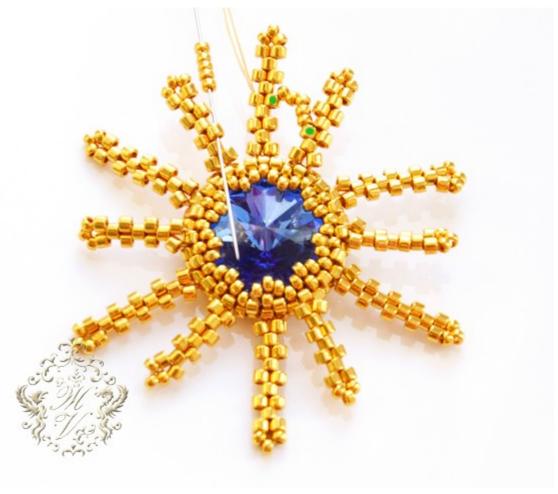

Wave thread to other side of bezel and place rivoli side down into beaded bezel

7

U must get rivoli bezeled like this.

Next step is to bead 12 snowflake beams using peyote stitch.

We weave from the beads marked with blue and pink dots according photos.

U need to string next quantity of seed beads:

blue dots: 9 delica 11/0 - 3 seed beads 15/0 - 1 delica 11/0

pink dots: 7 delica 11/0 - 3 seed beads 15/0 - 1 delica 11/0

Snowflake tutorial by Zhanna V (<a href="mailto:biser.info/user/63797">biser.info/user/63797</a>)