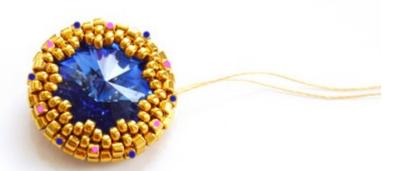

## Click on the diagram to enlarge it.

At first bezel rivoli with 36 seed beads Delica using peyote stitch. U can use our pattern or make it as u used to make yourself

## Bezel rivoli 14 cm with a peyote stitch

BEADSMAGIC.COM