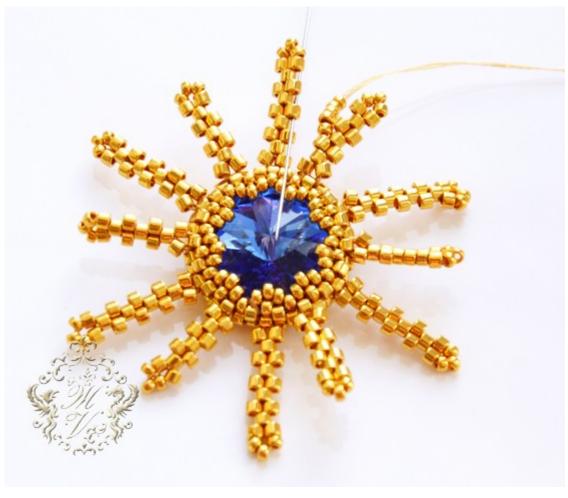

Wave thread to other side of bezel and place rivoli side down into beaded bezel

7

U must get rivoli bezeled like this.

Next step is to bead 12 snowflake beams using peyote stitch.

We weave from the beads marked with blue and pink dots according photos.

U need to string next quantity of seed beads:

blue dots: 9 delica 11/0 - 3 seed beads 15/0 - 1 delica 11/0

pink dots: 7 delica 11/0 - 3 seed beads 15/0 - 1 delica 11/0

Snowflake tutorial by Zhanna V (<a href="mailto:biser.info/user/63797">biser.info/user/63797</a>)