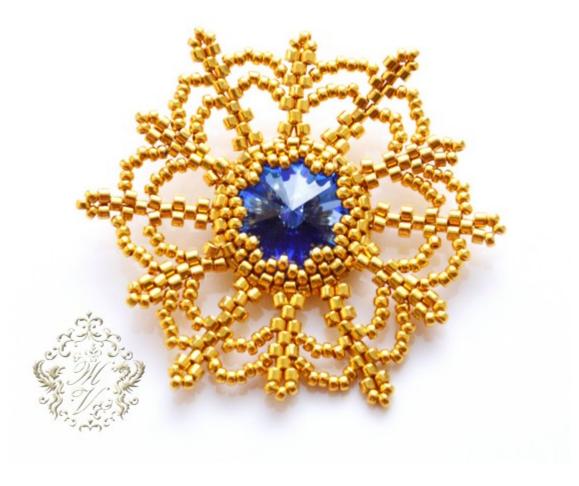

## The most popular Christmas tutorial

Here is our the most popular Christmas tutorial for beautiful snowflake. Free tutorial for beautiful beaded snowflake with rivoli Swarovski. U can use it like ornament or pendant. This bead pattern is easy and doesnt take much time to make but looks so gorgeous.

Wave thread to other side of bezel and place rivoli side down into beaded bezel

7

U must get rivoli bezeled like this.

Next step is to bead 12 snowflake beams using peyote stitch.

We weave from the beads marked with blue and pink dots according photos.

U need to string next quantity of seed beads:

blue dots: 9 delica 11/0 - 3 seed beads 15/0 - 1 delica 11/0

pink dots: 7 delica 11/0 - 3 seed beads 15/0 - 1 delica 11/0

Snowflake tutorial by Zhanna V (<a href="mailto:biser.info/user/63797">biser.info/user/63797</a>)