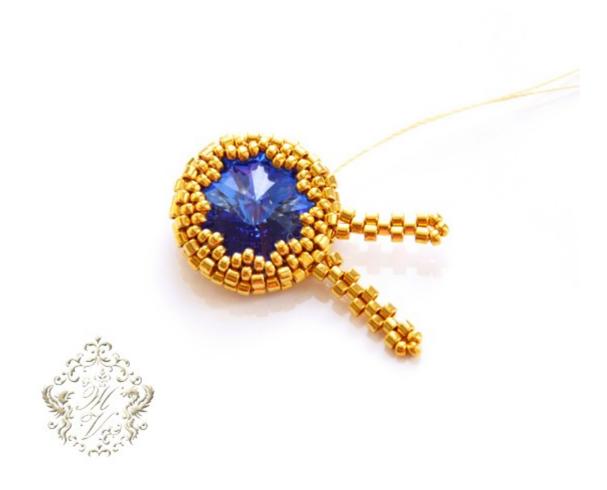

## Click on the diagram to enlarge it.

At first bezel rivoli with 36 seed beads Delica using peyote stitch. U can use our pattern or make it as u used to make yourself

## Bezel rivoli 14 cm with a peyote stitch

BEADSMAGIC.COM