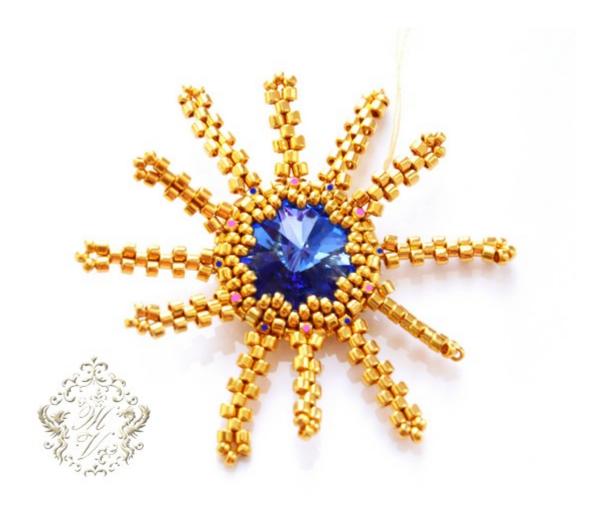

Wave thread to other side of bezel and place rivoli side down into beaded bezel

7

U must get rivoli bezeled like this.

Next step is to bead 12 snowflake beams using peyote stitch.

We weave from the beads marked with blue and pink dots according photos.

U need to string next quantity of seed beads:

blue dots: 9 delica 11/0 - 3 seed beads 15/0 - 1 delica 11/0

pink dots: 7 delica 11/0 - 3 seed beads 15/0 - 1 delica 11/0

Snowflake tutorial by Zhanna V (<a href="mailto:biser.info/user/63797">biser.info/user/63797</a>)