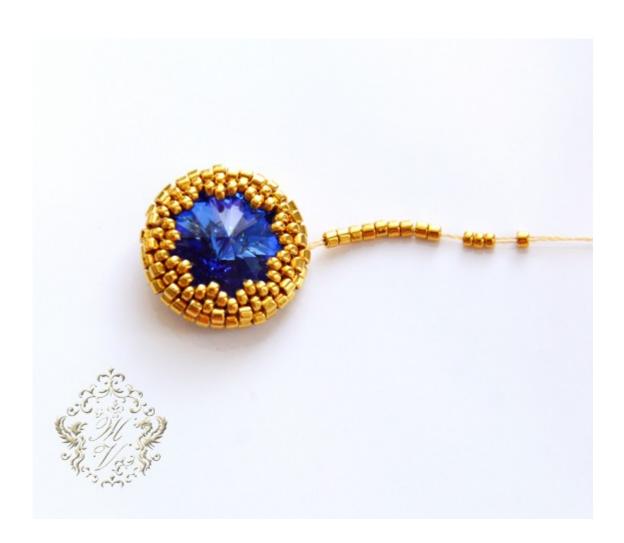

Wave thread to other side of bezel and place rivoli side down into beaded bezel

7

U must get rivoli bezeled like this.

Next step is to bead 12 snowflake beams using peyote stitch.

We weave from the beads marked with blue and pink dots according photos.

U need to string next quantity of seed beads:

blue dots: 9 delica 11/0 - 3 seed beads 15/0 - 1 delica 11/0

pink dots: 7 delica 11/0 - 3 seed beads 15/0 - 1 delica 11/0

Snowflake tutorial by Zhanna V (<a href="mailto:biser.info/user/63797">biser.info/user/63797</a>)