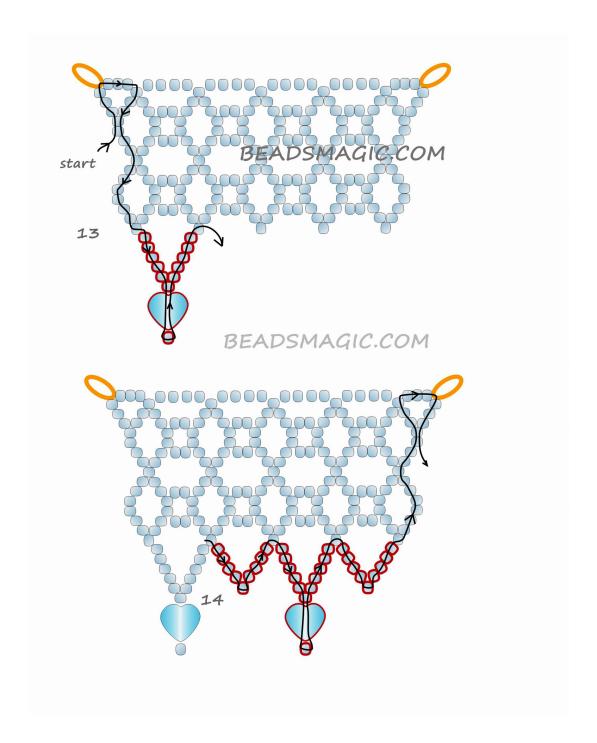

## U need:

- Seed beads 11/0 (for example Toho 21F; Toho PF2101; Toho 161F; Toho 777; Miyuki 1F; Miyuki 551; Miyuki 131FR)
- Heart shaped beads

U can download this pattern in pdf format by clicking the pdf

button in the end of this post.

Click on the diagram to enlarge it.

## BEADSMAGIC.COM Repeat steps 6-11 till the end of the necklace 12 Connect a Clasp BEADSMAGIC.COM

Dont forget to share your beaded jewelry in our facebook group — <a href="mailto:facebook.com/groups/beadsmagicpatterns">facebook.com/groups/beadsmagicpatterns</a>