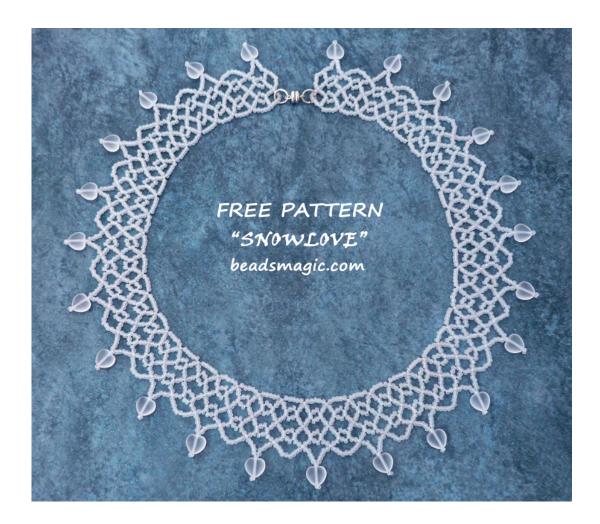

## Free pattern for necklace Snowlove

Free pattern for beaded necklace Snowlove is one of the best winter necklace patterns on opur website. This step by step instruction is easy to use and finished necklace looks beautiful and festive.

Photo by <u>Nemeshazi Valeria</u>