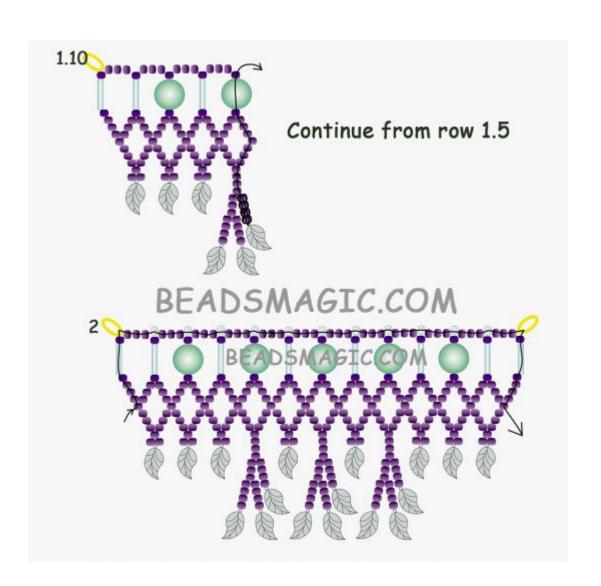

Elaine C Vechorik - facebook.com/EVechorik

U need:

pearls 8 mm

pearls 10 mm

seed beads 11/0

bugles 9 mm

leaves (u can buy this type of leaves here

aliexpress.com/e/kAMxEBR

aliexpress.com/e/fxSP52D

aliexpress.com/e/05Q9n8d