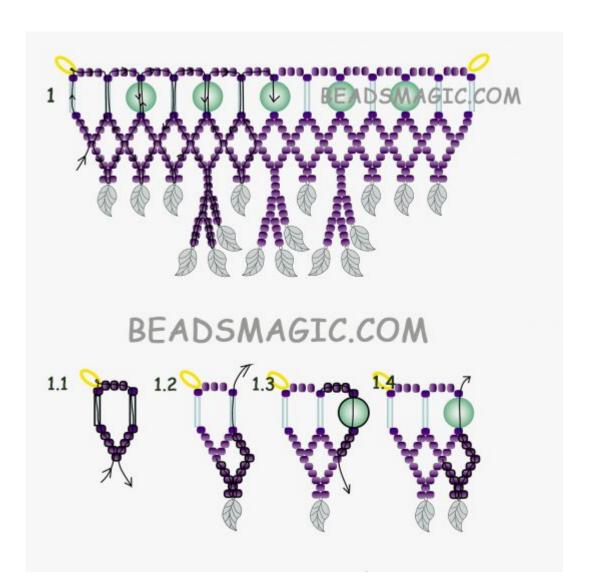

Elaine C Vechorik - facebook.com/EVechorik

U need:

pearls 8 mm

pearls 10 mm

seed beads 11/0

bugles 9 mm

leaves (u can buy this type of leaves here

aliexpress.com/e/kAMxEBR

aliexpress.com/e/fxSP52D

aliexpress.com/e/05Q9n8d