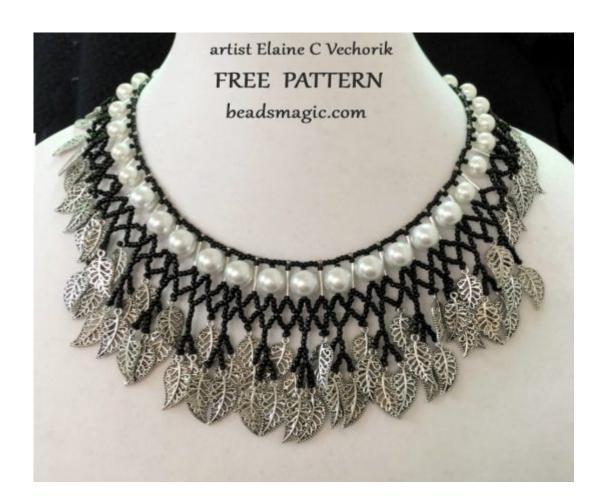

## Free pattern for necklace Crystal Ice (variant by Elaine C Vechorik)

One of our talented followers <u>Flaine C Vechorik</u> made amazing necklace using our pattern Crystal Ice. She made some changings and it turned out a new and beautiful variant of this necklace. We think its a brilliant idea to use silver leaves.

This is what she is writing about her work.

I altered the Beads Magic pattern, "Crystal Ice" to "Fringed". I used 10mm pearls in front and fringed to add 3 leaves. For the sides and back, I used 8mm pearls and only 1 leaf. These are 9mm bugles and the leaves are from Michael's (2016). When the necklace was finished, I went through the neckline with double thread, adding 1 silver on top of each bugle.

Elaine C Vechorik - facebook.com/EVechorik

U need:

pearls 8 mm

pearls 10 mm

seed beads 11/0

bugles 9 mm

leaves (u can buy this type of leaves here

aliexpress.com/e/kAMxEBR