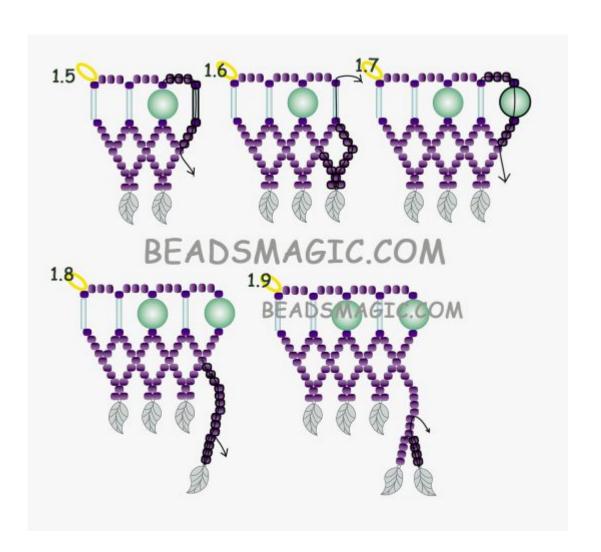

Elaine C Vechorik - facebook.com/EVechorik

U need:

pearls 8 mm

pearls 10 mm

seed beads 11/0

bugles 9 mm

leaves (u can buy this type of leaves here

aliexpress.com/e/kAMxEBR

aliexpress.com/e/fxSP52D

aliexpress.com/e/05Q9n8d